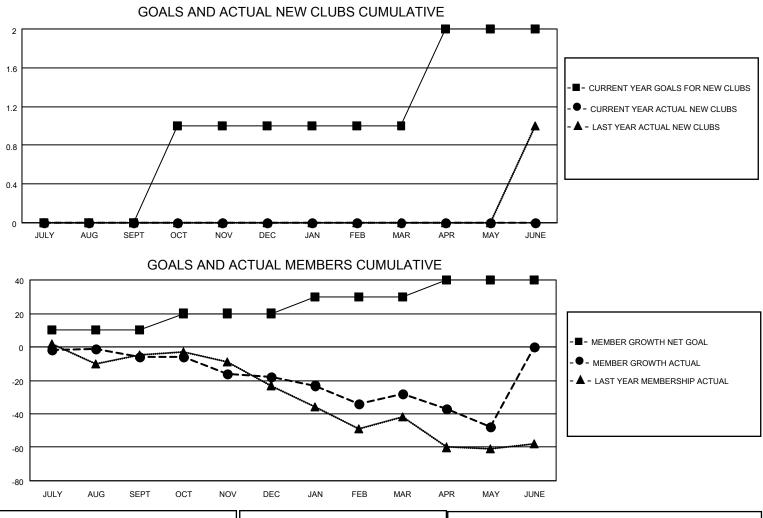

## LOCATION OHIO

District 13 OH6

Results as of: 5/31/2023

| Clubs                 |               |           |               | Members               |                       |                         |                                                    |
|-----------------------|---------------|-----------|---------------|-----------------------|-----------------------|-------------------------|----------------------------------------------------|
| RESULTS FOR 2022-2023 |               |           |               | RESULTS FOR 2022-2023 |                       |                         |                                                    |
| QUARTER               | NEW CLUB GOAL | NEW CLUBS | DROPPED CLUBS | QUARTER               | ER GROWTH NET<br>GOAL | MEMBER GROWTH<br>ACTUAL | DROPPED<br>MEMBERS ACTUAL<br>(including transfers) |
| JULY/AUG/SEPT         | 0             | 0         | 0             | JULY/AUG/SEPT         | 10                    | 22                      | 28                                                 |
| OCT/NOV/DEC           | 1             | 0         | 0             | OCT/NOV/DEC           | 10                    | 27                      | 37                                                 |
| JAN/FEB/MAR           | 0             | 0         | 0             | JAN/FEB/MAR           | 10                    | 35                      | 44                                                 |
| APR/MAY/JUNE          | 1             | 0         | 0             | APR/MAY/JUNE          | 10                    | 18                      | 35                                                 |